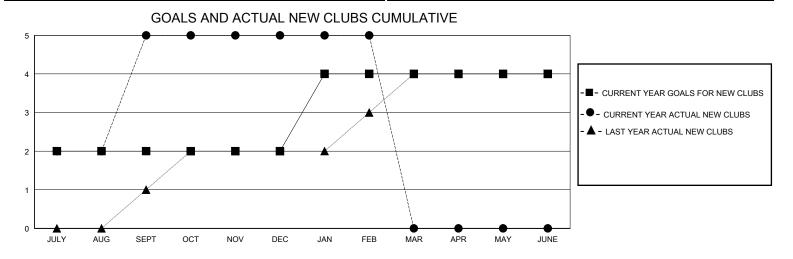

## District 321C2

Results as of: 2/29/2024

94

| GMT:                  |               | LOC       | CATION INDIA  | GMT CA                |                          |                         |                                                    |  |
|-----------------------|---------------|-----------|---------------|-----------------------|--------------------------|-------------------------|----------------------------------------------------|--|
|                       | Cluk          | os        |               | Members               |                          |                         |                                                    |  |
| RESULTS FOR 2023-2024 |               |           |               | RESULTS FOR 2023-2024 |                          |                         |                                                    |  |
| QUARTER               | NEW CLUB GOAL | NEW CLUBS | DROPPED CLUBS | QUARTER ME            | EMBER GROWTH NET<br>GOAL | MEMBER GROWTH<br>ACTUAL | DROPPED<br>MEMBERS ACTUAL<br>(including transfers) |  |
| JULY/AUG/SEPT         | 2             | 5         | 1             | JULY/AUG/SEPT         | 100                      | 612                     | 411                                                |  |
| OCT/NOV/DEC           | 0             | 0         | 2             | OCT/NOV/DEC           | 100                      | 72                      | 280                                                |  |

JAN/FEB/MAR

APR/MAY/JUNE

20

22

| DROPPED CLUBS: 6 |     | 49 CLUBS OF 87 ADDED 1 OR MORE<br>NEW MEMBERS | GENDER DISTRIBUTION  MALE 1,805 (65.40%)  FEMALE 955 (34.60%) |               |       |
|------------------|-----|-----------------------------------------------|---------------------------------------------------------------|---------------|-------|
| DROPPED MEMBERS  |     |                                               | FEMALE                                                        | 933 (34.0070) |       |
| DECEASED         | 32  | CLICK HERE FOR CUMULATIVE                     | TOTAL FAMILY UNIT MEMBERS                                     |               | 1,556 |
| CLUB CANCELLED   | 108 | MEMBERSHIP DATA                               | FAMILY MEMBERS PAYING HALF 1                                  |               | 4 000 |
| OTHER            | 645 |                                               |                                                               |               | 1,026 |
| TOTAL            | 785 |                                               |                                                               |               |       |