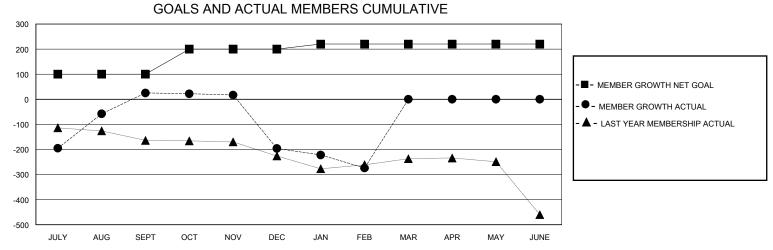

## District 321C2

Results as of: 2/29/2024

94

| GMT:                  |               | LOC       | CATION INDIA  | GMT CA                |                          |                         |                                                    |  |
|-----------------------|---------------|-----------|---------------|-----------------------|--------------------------|-------------------------|----------------------------------------------------|--|
|                       | Cluk          | os        |               | Members               |                          |                         |                                                    |  |
| RESULTS FOR 2023-2024 |               |           |               | RESULTS FOR 2023-2024 |                          |                         |                                                    |  |
| QUARTER               | NEW CLUB GOAL | NEW CLUBS | DROPPED CLUBS | QUARTER ME            | EMBER GROWTH NET<br>GOAL | MEMBER GROWTH<br>ACTUAL | DROPPED<br>MEMBERS ACTUAL<br>(including transfers) |  |
| JULY/AUG/SEPT         | 2             | 5         | 1             | JULY/AUG/SEPT         | 100                      | 612                     | 411                                                |  |
| OCT/NOV/DEC           | 0             | 0         | 2             | OCT/NOV/DEC           | 100                      | 72                      | 280                                                |  |

JAN/FEB/MAR

APR/MAY/JUNE

20

22

| DROPPED CLUBS: 6 |     | 49 CLUBS OF 87 ADDED 1 OR MORE<br>NEW MEMBERS | GENDER DISTRIBUTION  MALE 1,805 (65.40%)  FEMALE 955 (34.60%) |               |       |
|------------------|-----|-----------------------------------------------|---------------------------------------------------------------|---------------|-------|
| DROPPED MEMBERS  |     |                                               | FEMALE                                                        | 933 (34.0070) |       |
| DECEASED         | 32  | CLICK HERE FOR CUMULATIVE                     | TOTAL FAMILY UNIT MEMBERS                                     |               | 1,556 |
| CLUB CANCELLED   | 108 | MEMBERSHIP DATA                               | FAMILY MEMBERS PAYING HALF 1                                  |               | 4 000 |
| OTHER            | 645 |                                               |                                                               |               | 1,026 |
| TOTAL            | 785 |                                               |                                                               |               |       |